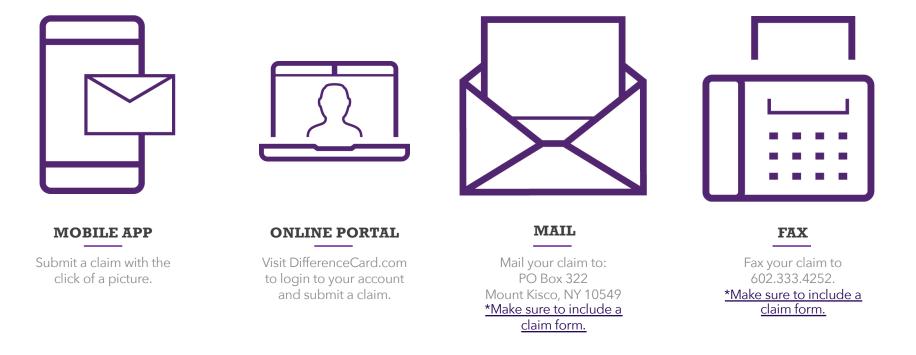

### How to submit your claim

4 easy ways to get your money from The Difference Card